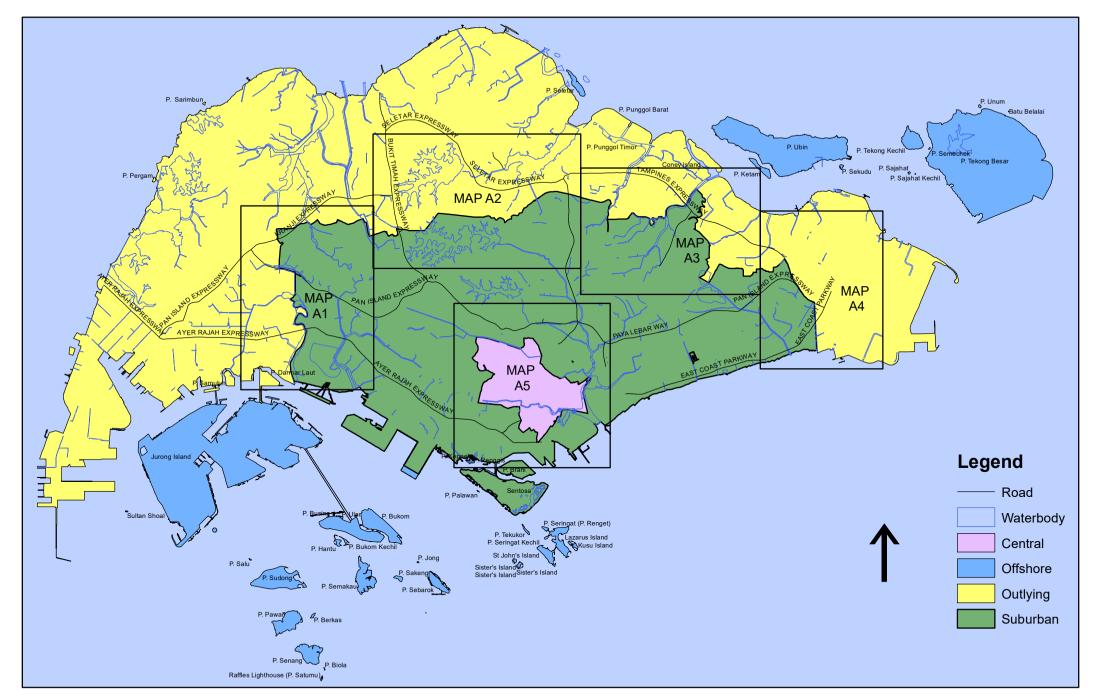

Amount of TOL Fee with GST: \$15,200 + \$1,368 = \$16,568 per month

MAP A

MAP A1

MAP A4

Road
Waterbody
Outlying
Suburban

Road
Waterbody
Central
Suburban