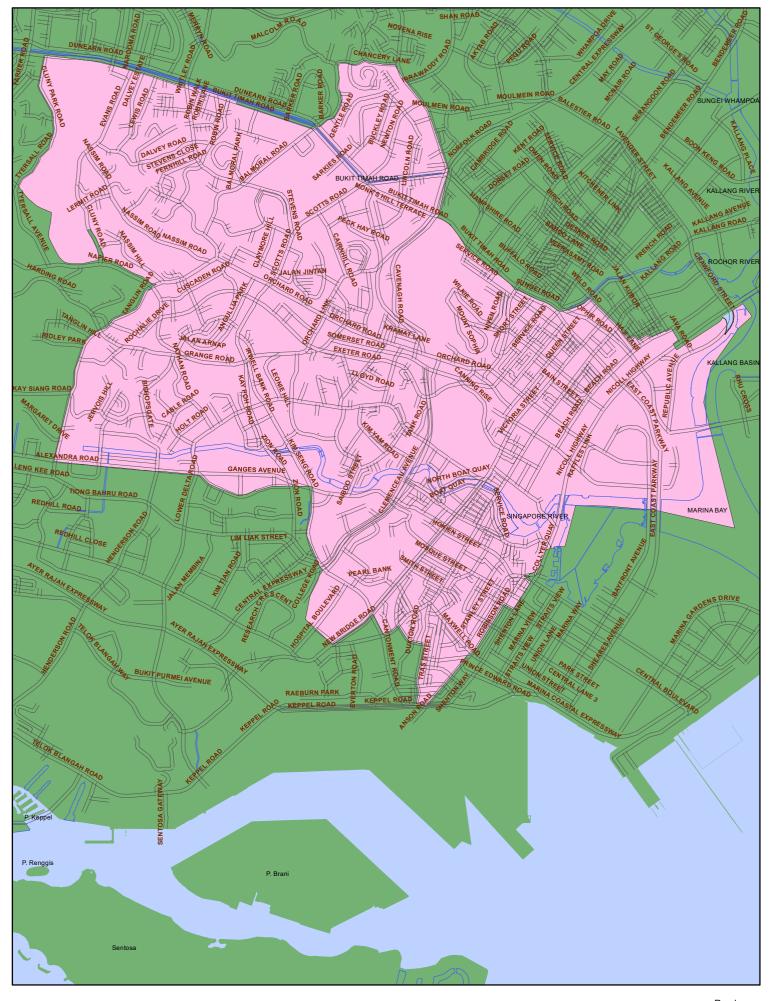

Amount of TOL Fee with GST: \$15,200 + \$1,368 = \$16,568 per month

MAP A

MAP A1

MAP A4

Road
Waterbody
Outlying
Suburban

Road
Waterbody
Central
Suburban