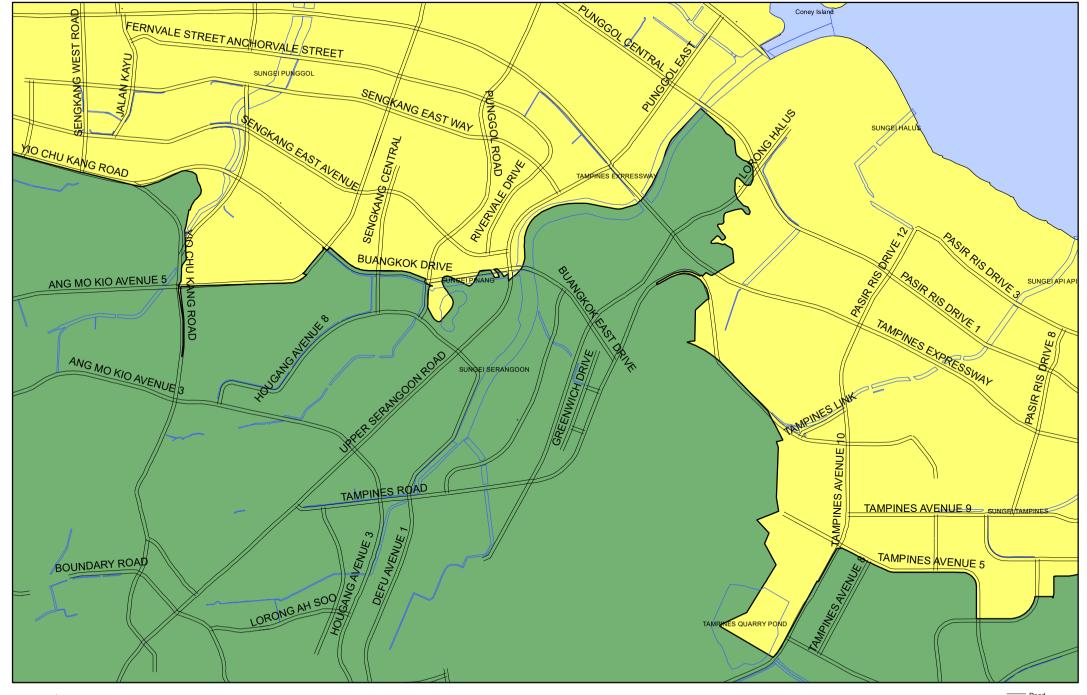

Amount of TOL Fee with GST: \$15,200 + \$1,368 = \$16,568 per month

MAP A

MAP A1

MAP A4

Road
Waterbody
Outlying
Suburban

Road
Waterbody
Central
Suburban