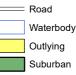

Amount of TOL Fee with GST: \$15,200 + \$1,368 = \$16,568 per month

MAP A

MAP A1

MAP A4

Road
Waterbody
Outlying
Suburban

Road
Waterbody
Central
Suburban