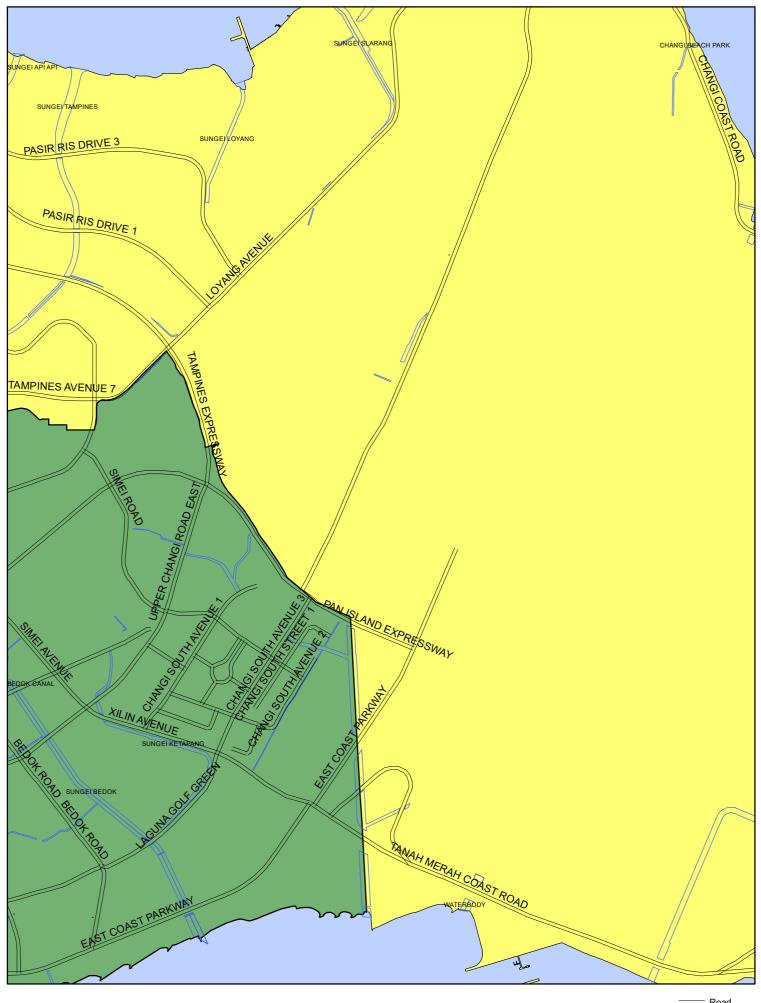

Amount of TOL Fee with GST: \$15,200 + \$1,368 = \$16,568 per month

MAP A

MAP A1

MAP A4

Road
Waterbody
Outlying
Suburban

Road
Waterbody
Central
Suburban