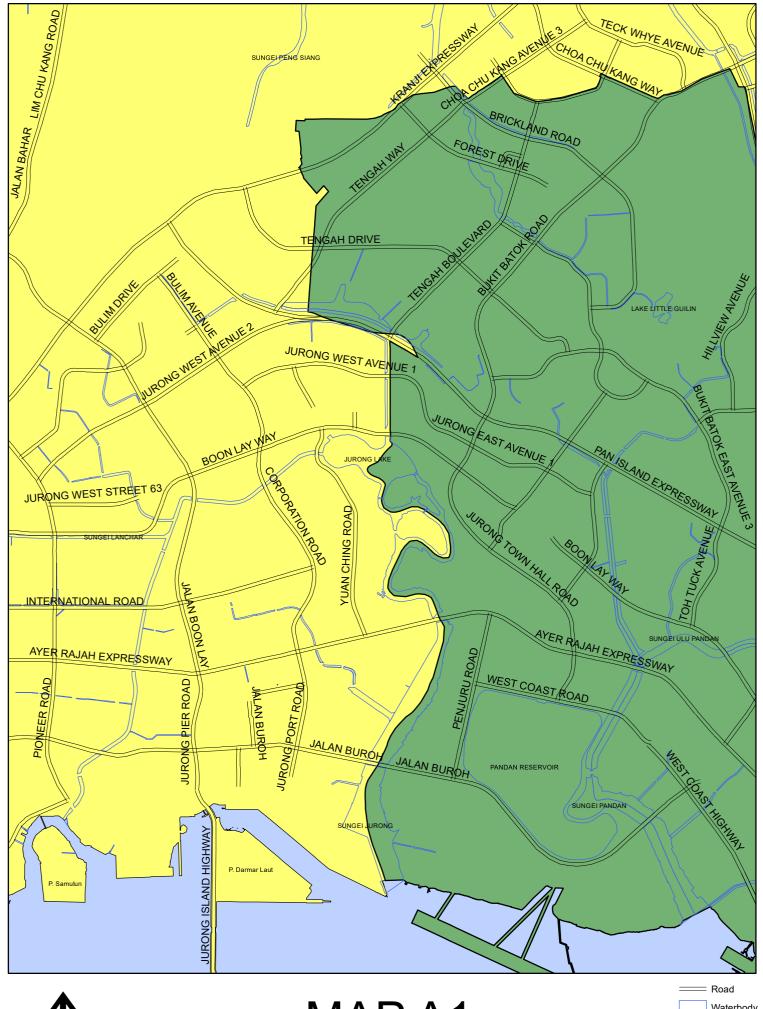

Amount of TOL Fee with GST: \$15,200 + \$1,368 = \$16,568 per month

MAP A

MAP A1

MAP A4

Road
Waterbody
Outlying
Suburban

Road
Waterbody
Central
Suburban